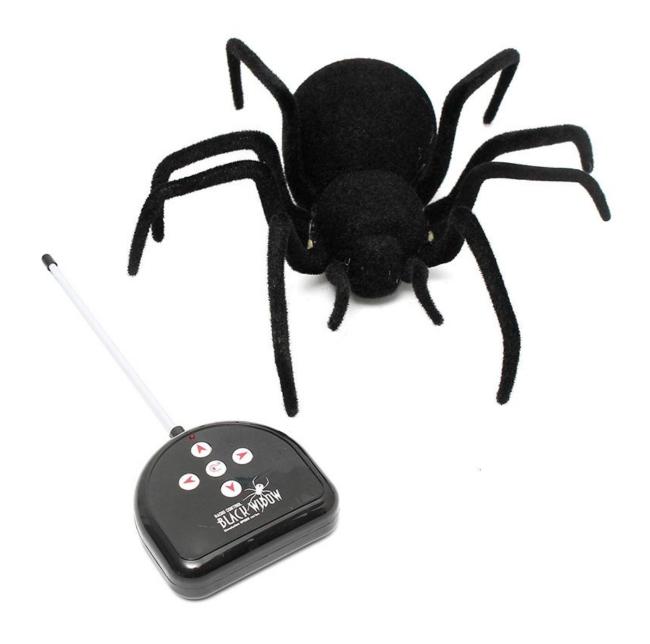

#### RC Remote Controlled Spider Remote Control Spider Toy Gift Halloween Giant Spider Latrodectus Black Widow 30 \* 30 \* 8.5cm

# Specification:

- Color: Black + Red; Eyes of Light: Blue ; Size of the Spider: Approx. 300x300x85mm.
- Movement: Forward, Backward, Right or Left.
- Scare your friends, family members or even yourself !
- Open the ON / OFF switch on his body and place your hands on the transmitter and You can strat this terrifying game via infrared remote control.
- Remote Controller Power Supply: 1x9V (6LR61) Battery (Not included); Batteries for the spider: 4x1.5V " AA " (Not included).
- Size of the remote control: 185 x 100 x 30m
- •

#### Package Content: 1 x Remote Control 11 "4CH RC Realistic Spider

Note: Light shooting and different displays may cause the color of the item in the picture a little different from the real thing. The measurement allowed error is  $\pm - 1$ -3cm.