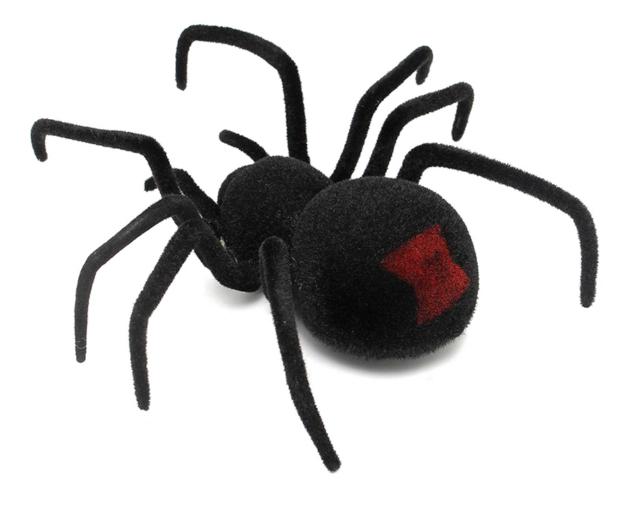

#### RC Remote Controlled Spider Remote Control Spider Toy Gift Halloween Giant Spider Latrodectus Black Widow 30 \* 30 \* 8.5cm

# Specification:

- Color: Black + Red; Eyes of Light: Blue ; Size of the Spider: Approx. 300x300x85mm.
- Movement: Forward, Backward, Right or Left.
- Scare your friends, family members or even yourself !
- Open the ON / OFF switch on his body and place your hands on the transmitter and You can strat this terrifying game via infrared remote control.
- Remote Controller Power Supply: 1x9V (6LR61) Battery (Not included); Batteries for the spider: 4x1.5V " AA " (Not included).
- Size of the remote control: 185 x 100 x 30m
- •

### Brand new and high quality

- Realistic R / C Spider
- Can creep through the legs like a real spider.
- Fun for everyone and Spooky for others!
- Move or allow the spider to creep silently on any smooth on any smooth surface.