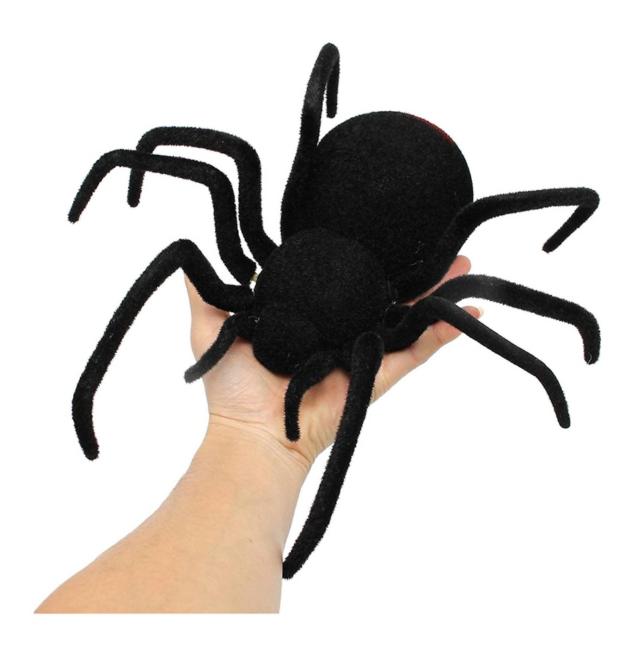

# Specification:

- Color: Black + Red; Eyes of Light: Blue ; Size of the Spider: Approx. 300x300x85mm.
- Movement: Forward, Backward, Right or Left.
- Scare your friends, family members or even yourself !
- Open the ON / OFF switch on his body and place your hands on the transmitter and You can strat this terrifying game via infrared remote control.
- Remote Controller Power Supply: 1x9V (6LR61) Battery (Not included); Batteries for the spider: 4x1.5V " AA " (Not included).
- Size of the remote control: 185 x 100 x 30m
- •