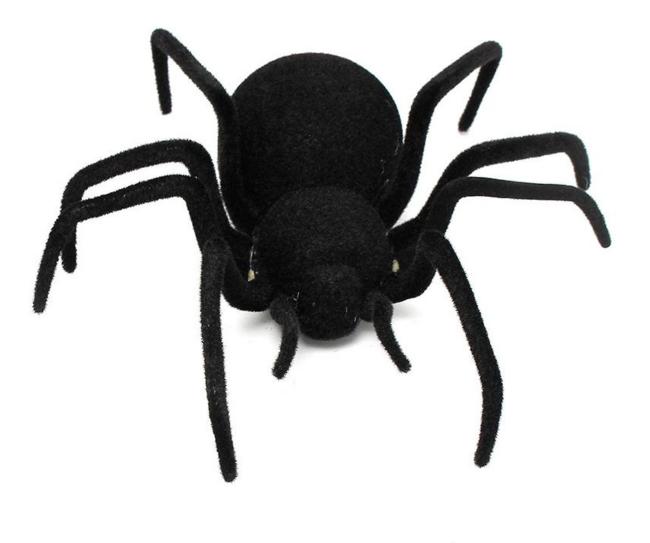

#### RC Remote Controlled Spider Remote Control Spider Toy Gift Halloween Giant Spider Latrodectus Black Widow 30 \* 30 \* 8.5cm

# Specification:

- Color: Black + Red; Eyes of Light: Blue ; Size of the Spider: Approx. 300x300x85mm.
- Movement: Forward, Backward, Right or Left.
- Scare your friends, family members or even yourself !
- Open the ON / OFF switch on his body and place your hands on the transmitter and You can strat this terrifying game via infrared remote control.
- Remote Controller Power Supply: 1x9V (6LR61) Battery (Not included); Batteries for the spider: 4x1.5V " AA " (Not included).
- Size of the remote control: 185 x 100 x 30m
- •

### Brand new and high quality

- Realistic R / C Spider
- Can creep through the legs like a real spider.
- Fun for everyone and Spooky for others!
- Move or allow the spider to creep silently on any smooth on any smooth surface.